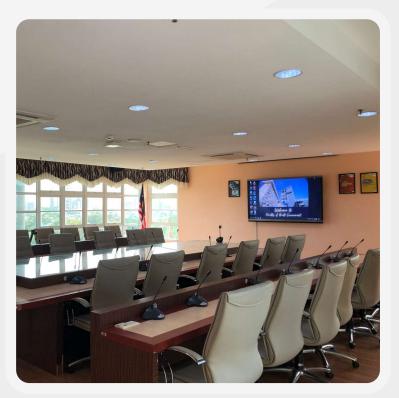

## **DEAN'S MEETING ROOM**

- Located at the 8th Floor of the Mercu Alam Bina building.
- Meeting room
- Easily accessible with 3 lifts.
- Area: 90m2

#### Package includes:

- 29 seating capacity.
- PA System
- 1 TV
- Conference mic
- Video Conferencing facilities
- Package rate RM50,000 (min) /year. (Min 3 years) \*
- Complimentary use by partners/ company/naming right holder of 10days/year.
- Maintenance and cleaning handled by the Faculty.
- Signage of the partners will be put up in front of the respective space