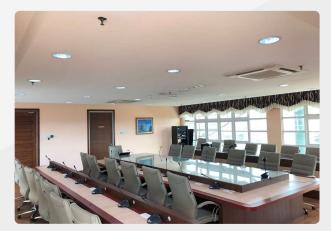

## **DEAN'S MEETING ROOM**

- Located at the 8th Floor of the Mercu Alam Bina building.
- Meeting room
- Easily accessible with 3 lifts.
- Area: 90m2

#### Package includes:

- 29 seating capacity.
- PA System
- 1 TV
- Conference mic
- Video Conferencing facilities
- Package rate RM50,000 (min) /year. (Min 3 years) \*
- Complimentary use by partners/ company/naming right holder of 10days/year.
- Maintenance and cleaning handled by the Faculty.
- Signage of the partners will be put up in front of the respective space