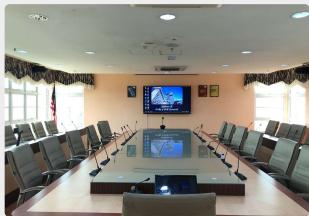

## **DEAN'S MEETING ROOM**

- Located at the 8th Floor of the Mercu Alam Bina building.
- Meeting room
- Easily accessible with 3 lifts.
- Area: 90m2

#### Package includes:

- 29 seating capacity.
- PA System
- 1 TV
- Conference mic
- Video Conferencing facilities
- Package rate RM50,000 (min) /year. (Min 3 years) \*
- Complimentary use by partners/ company/naming right holder of 10days/year.
- Maintenance and cleaning handled by the Faculty.
- Signage of the partners will be put up in front of the respective space